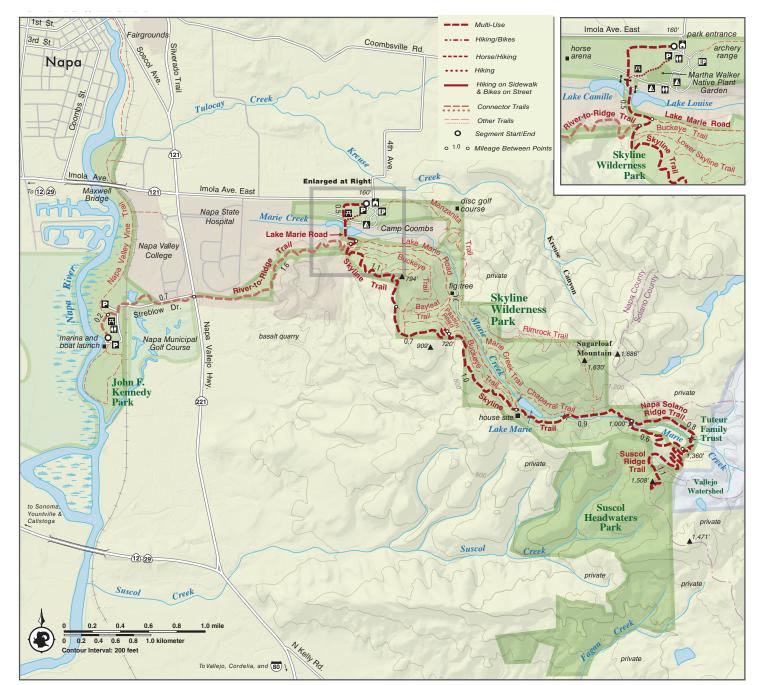

## Skyline Wilderness Park and Napa Solano Ridge Trail

**From:** Park Entrance **To:** end of Suscol Ridge Trail

**Length:** 6.4 miles one-way for hikers, 6.5 miles one-way for multiuse route (plus 6.4 or 6.5-mile return; alterative return route possible). **Elevation Gain/Loss:** 1,400 feet/550 feet one-way **Accessibility:** Hikers, equestrians, and mountain bikers

East of Napa State Hospital in the southern foothills of Napa Valley, this out-and-back trail is for hardy hikers and careful equestrians and mountain bikers; it is a narrow, often rocky trail. After a steep climb in the first mile, the trail ambles through oak forests and high grasslands to views of North Bay marshes and mountains and then continues beside a perennial stream to the far reaches of the park. In October 2017, the Atlas Fire burned through most of Skyline Wilderness Park and fire damage surrounds the Ridge Trail. In the months following the fire, hundreds of damaged trees were removed. Start early, particularly on warm days, and take plenty of water. The trail arrives to Suscol Headwaters Park, which opened in 2020 and has several new trail slated to be opened by 2022. In addition to the vistas along the ridge, hikers may choose to enjoy the short hike up to Prominent Peak.