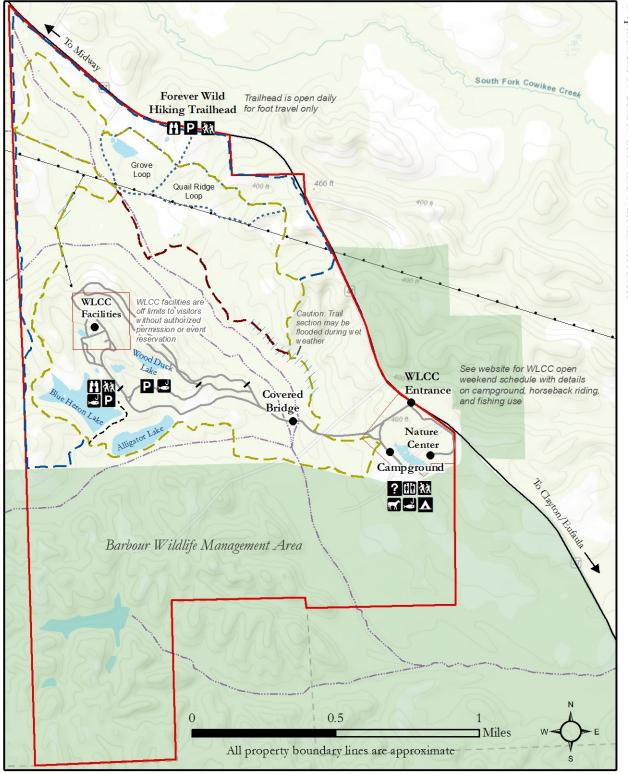

Wehle Land Conservation Center & Forever Wild Trace
A Facility of the Alabama State Lands Division
Department of Conservation and Natural Resources

## **Directions**

From Montgomery: Travel north on I-85. Take exit 15 to AL-110 towards Union Springs. Stay on AL-110 until it ends at US 82. Turn left onto US 82E and travel through Union Springs to Midway. Once in Midway, turn right (south) onto AL-51, proceed ½ mile then turn left onto Pleasant Hill Road. Travel 4.8 miles to WLCC entrance or 3.5 miles to the Forever Wild trailhead.

**From Eufaula:** Travel west on US 82 for 16.7 miles. Turn left onto Barbour Co. Rd. 49. Travel 4.4 miles and turn right on Mt. Pleasant Rd. Travel 2.7 miles to WLCC entrance or 4.0 miles to the Forever Wild trailhead.

4819 Pleasant Hill Rd.
Midway, AL 36053
334-529-3003
DCNR.WLCCMidway@dcnr.alabama.gov
www.alabamaforeverwild.com/wehle-tract

## Coordinates

WLCC Gate: 32.03214, -85.45632

Forever Wild Trailhead: 32.04599, -85.46914