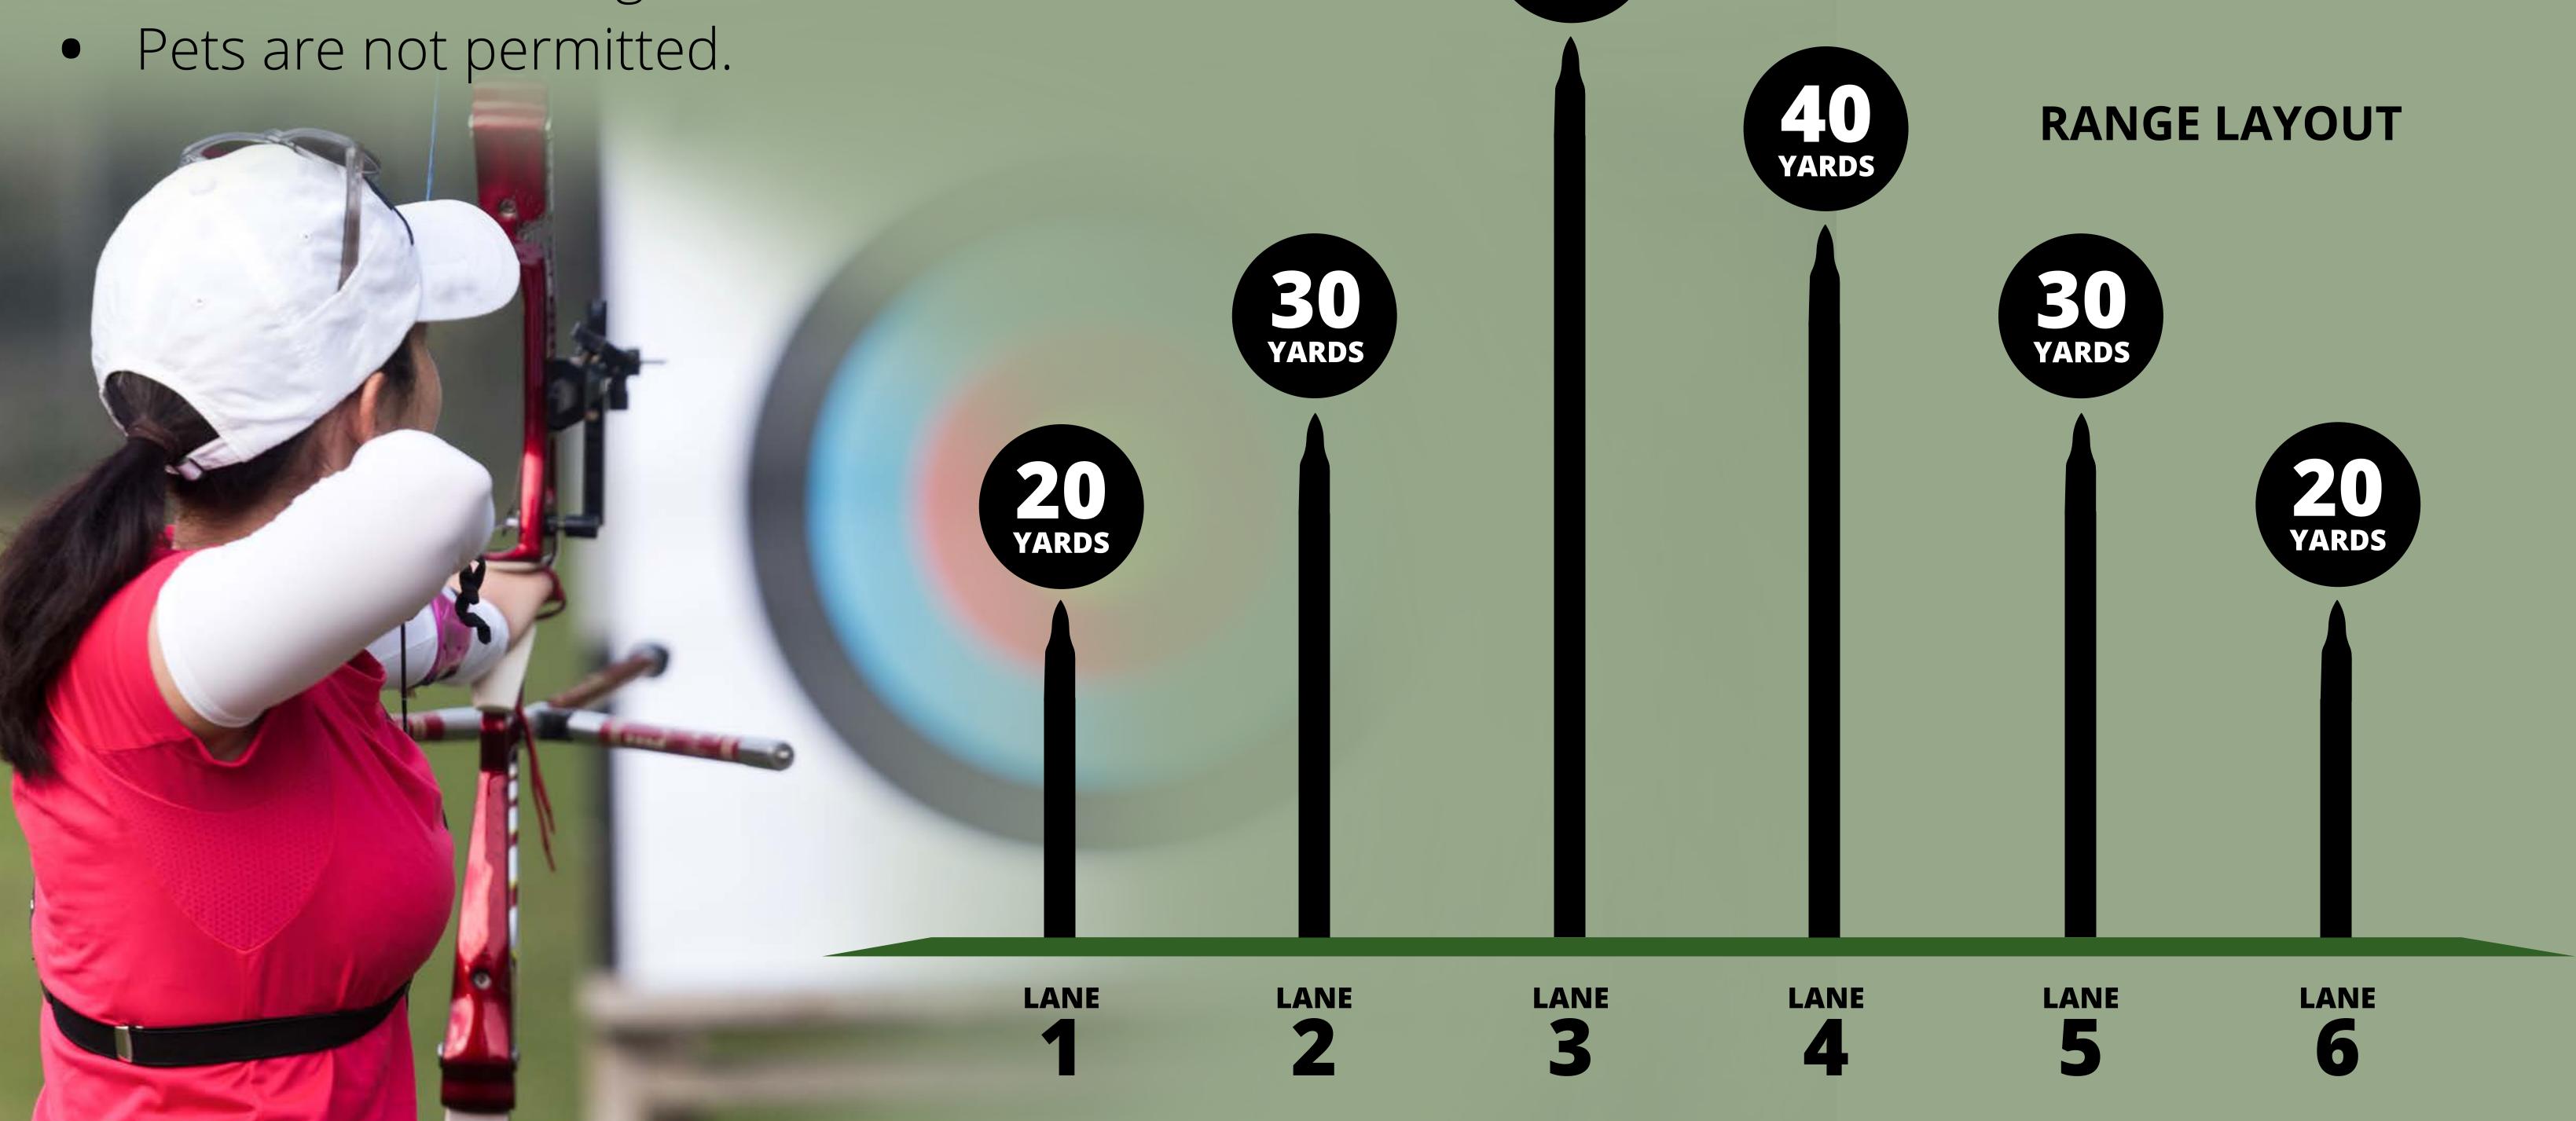

## ROOKS ARCHERY RANGE

## RANGE RULES

- Field pointed arrows only (broadhead and razor tipped arrows are PROHIBITED).
- All children under the age of 12 must be accompanied by an adult.
- Range is open 1/2 hour before sunrise to 1/2 hour after sunset.
- Always check to make sure range is clear before shooting.
- Retrieve arrows at the same time as all other archers.
- Always point the bow down range (no skydrawing).
- Shoot only from the designated shooting line.
- In case of emergency dial #ODNR or 911
- Cross lane shooting is PROHIBITED.