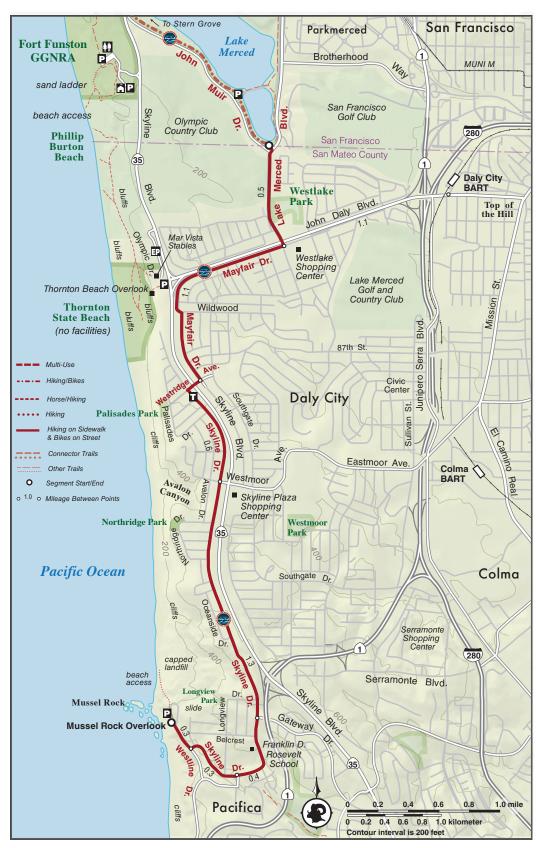

## Mussel Rock to Lake Merced

the Peninsula

From: Mussel Rock in Daly City To: John Muir Drive in San Francisco

Post your photos @bayarearidgetrail and see them on our website. #bayarearidgetrail

## Mussel Rock to Lake Merced

**From:** Mussel Rock in Daly City **To:** John Muir Drive in San Francisco

**Length:** 4.5 miles one-way; car shuttle possible. **Elevation Gain/Loss:** 360 feet/475 feet one-way **Accessibility:** Hikers, equestrians, and bicyclists

Take in impressive coastal views above Mussel Rock and then travel north on Daly City's residential and commercial streets to the south end of San Francisco's Lake Merced. The exposed route offers little shade and can be breezy and foggy.